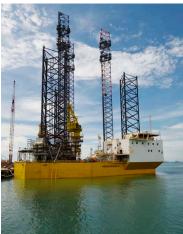

The first facility of its kind within Indonesia, Drydocks World – Graha is a modern purpose-built rig and offshore construction yard with the ability to build jackup or semi-submersible rigs.

Graha has the capability and resources to undertake turnkey projects for any offshore requirement. It is capable of delivering up to 5 rigs per year and the yard is currently undergoing significant expansion to accommodate 2 additional building berths.