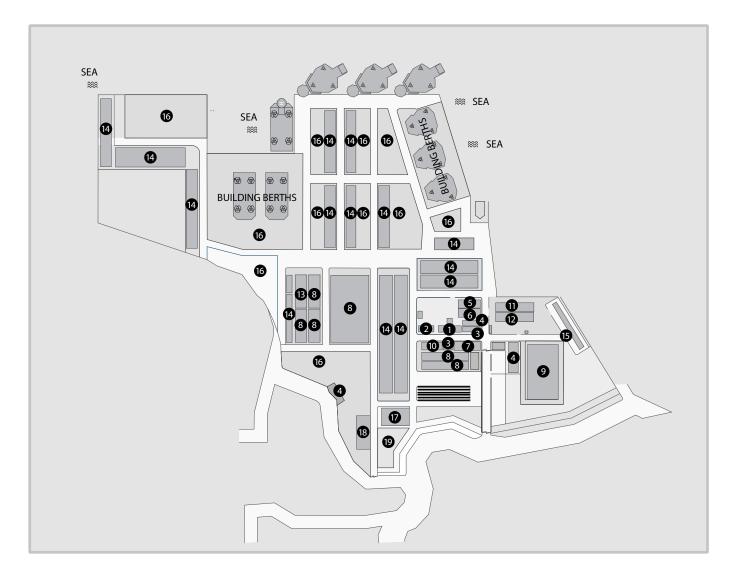

 Main Office 2 Owner Office 3 Production Office / Mess 4 Canteen Consumable Store 6 **6** Warehouse Safety / Guard / QC Room 8 Steel Workshop 9 Piping Workshop Maintenance Workshop Carpentry Warehouse / Workshop Electrical Warehouse / Workshop Mechanical & Machine Workshop 4 Open Fabrication Area 15 Contractor Office & Store 16 Hull Block Assembly Open Area 1 Blasting Chamber Batam Training School Painting Area