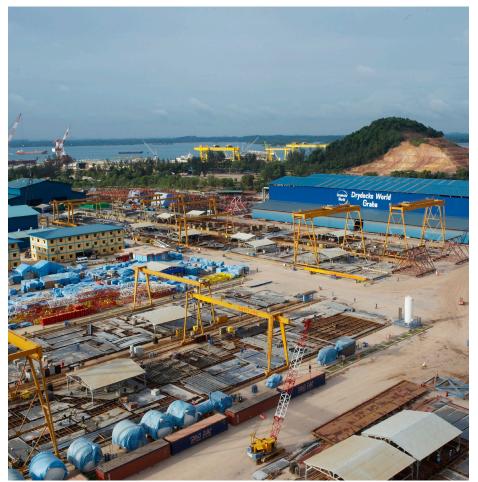

The first facility of its kind within Indonesia, Drydocks World – Graha is a modern purpose-built rig and offshore construction yard with the ability to build jackup or semi-submersible rigs.

Graha has the capability and resources to undertake turnkey projects for any offshore requirement. It is capable of delivering up to 5 rigs per year and the yard is currently undergoing significant expansion to accommodate 2 additional building berths.

## **DRYDOCKS WORLD - GRAHA FACILITIES**

(YARD SITE - 52 HECTARES)

| Length:                                                                | 990 N              |
|------------------------------------------------------------------------|--------------------|
| BUILDING BERTHS                                                        |                    |
| 3 building berths for construction of Jack-up rigs up to 80 M in lengt | :h                 |
| 2 building berths for construction of Jack-up barges up to 170 M in I  | ength              |
| WORKSHOPS                                                              |                    |
| Steel Fabrication Workshop                                             | 26,000 sq N        |
| Mechnical & Machine Workshop                                           | 2,000 sq N         |
| Piping Workshop                                                        | 7,300 sq N         |
| Electrical Warehouse/Workshop                                          | 1,300 sq N         |
| Carpentry Warehouse/Workshop                                           | 1,300 sq N         |
| EQUIPMENT                                                              |                    |
| Mobile cranes :                                                        | Up to 1,000 TONNES |
| Gantry cranes :                                                        | Up to 50 TONNES    |
| Workshop overhead cranes :                                             | Up to 40 TONNE     |
| Plasma cutting machines :                                              | 4 UNITS x 200 AM   |
| Plasma pipe cutting machine :                                          | 1 UNIT x 200 AM    |